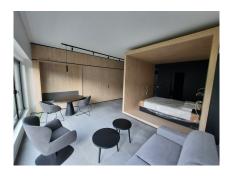

#### **DESCRIPTION OF THE PROPERTY**

HD33 Real Estate in collaboration with Concrete Fund is pleased to offer you this magnificent furnished and equipped project for VEFA sale. Phoenix is currently under construction. The Phoenix project is perfectly located close to all amenities, the various properties will be delivered turnkey, fully equipped kitchen, all types of furniture, bed, wardrobe, table, chair etc. ... Available immediately. Studio A02.02 is a large, perfectly appointed studio on the second floor, with a large living room, open kitchen, shower room and separate toilet. All properties will be equipped with the following: Kitchen equipment- Fully fitted kitchen unit with bench integrated into full-length/height wall claddingsliding system in front of the kitchen. Variable dimensionsdepending on lot and architectural configuration- Equipment : BOSCH - Integrated mini dishwasher- built-in refrigerator- built-in hobnon-integrated microwave- coal-fired extractor hood- sink and faucets Furniture-Bed box: wooden se...