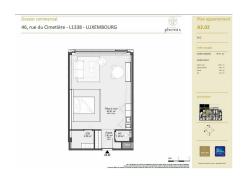

# 49m<sup>2</sup>

Luxembourg-Bonnevoie

## **SPECIFICATIONS**

Number of pieces: -Nb. of bedroom(s): -

Area: 49m<sup>2</sup>

Number of bathrooms: -Equipped kitchen: Oui