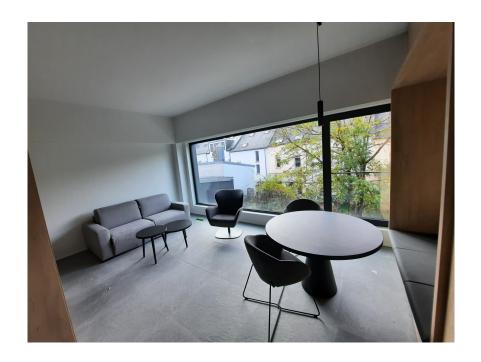

#### **DESCRIPTION OF THE PROPERTY**

HD33 Real Estate in collaboration with Concrete Fund is pleased to offer you this magnificent furnished and equipped project for VEFA sale. Phoenix is currently under construction. The Phoenix project is perfectly located close to all amenities, the various properties will be delivered turnkey, fully equipped kitchen, all types of furniture, bed, wardrobe, table, chair etc. ... Available immediately. Studio A02.02 is a large, perfectly appointed studio on the second floor, with a large living room, open kitchen, shower room and separate toilet. All properties will be equipped with the following: Kitchen equipment- Fully fitted kitchen unit with bench integrated into full-length/height wall claddingsliding system in front of the kitchen. Variable dimensionsdepending on lot and architectural configuration- Equipment : BOSCH - Integrated mini dishwasher- built-in refrigerator- built-in hobnon-integrated microwave- coal-fired extractor hood- sink and faucets Furniture-Bed box: wooden se...