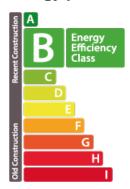

kitchen, shower room and separate toilet. All properties will be equipped with the following: Kitchen equipment- Fully fitted kitchen unit with bench integrated into full-length/height wall claddingsliding system in front of the kitchen. Variable dimensionsdepending on lot and architectural configuration- Equipment : BOSCH - Integrated mini dishwasher- built-in refrigerator- built-in hobnon-integrated microwave- coal-fired extractor hood- sink and faucets Furniture-Bed box: wooden se...

## **SPECIFICATIONS**

Number of pieces: -Nb. of bedroom(s): -

Area: 49m<sup>2</sup>

Number of bathrooms: -Equipped kitchen: Oui

## Huyghe - Dubois Sàrl

- 0 53, Boulevard Royal - 2nd Floor 2449
- 3 284 825 086
- https://www.hd33.lamano.lu/en/detail-691

### **ENERGY PASS**

## **Energy performance**



## Thermal insulation