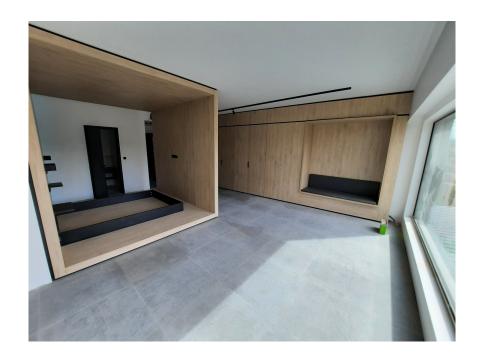

## **DESCRIPTION OF THE PROPERTY**

HD33 Real Estate in collaboration with Concrete Fund is pleased to offer you this magnificent furnished and equipped project for VEFA sale. Phoenix is currently under construction, with delivery scheduled for the second quarter of 2024. The Phoenix project is perfectly located close to all amenities, the various properties will be delivered turnkey, fully equipped kitchen, all types of furniture, bed, wardrobe, table, chair etc. ... Available immediately. Studio A02.03 is a large, perfectly appointed studio on the second floor, with a large living room, open kitchen, shower room and separate toilet. All properties will be equipped with the following: Kitchen equipment- Fully fitted kitchen unit with bench integrated into full-length/height wall claddingsliding system in front of the kitchen. Variable dimensionsdepending on lot and architectural configuration- Equipment : BOSCH - Integrated mini dishwasher- built-in refrigerator- built-in hob- non-integrated microwave- coal-fired extract...