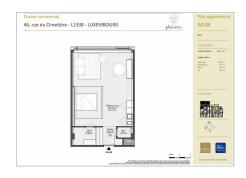

# 48.55m<sup>2</sup>

Luxembourg-Bonnevoie

## **SPECIFICATIONS**

Number of pieces: -Nb. of bedroom(s): -Area: 48.55m2

Number of bathrooms: -Equipped kitchen: Oui