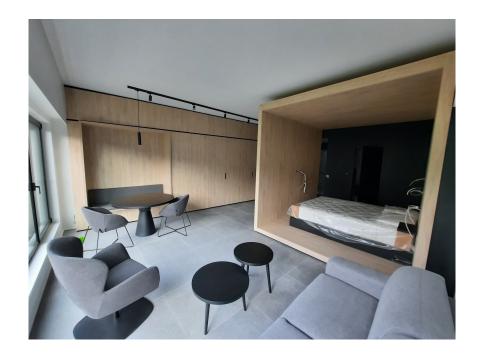

### **DESCRIPTION OF THE PROPERTY**

HD33 Real Estate, in collaboration with Concrete Fund, is pleased to offer this magnificent furnished and equipped project for VEFA sale. Phoenix is currently under construction. The Phoenix project is perfectly located close to all amenities, the various properties will be delivered turnkey, fully equipped kitchen, all types of furniture, bed, wardrobe, table, chair etc. ... Available immediately. Studio A02.04 is a large, perfectly appointed studio on the second floor, with a large living room with open kitchen, shower room and separate toilet. All properties will be equipped with the following: Kitchen equipment- Fully fitted kitchen unit with bench integrated into full-length/height wall claddingsliding system in front of the kitchen. Variable dimensionsdepending on lot and architectural configuration-Equipment : BOSCH - Integrated mini dishwasher- built-in refrigerator- built-in hob- non-integrated microwave- coal-fired extractor hood- sink and faucets Furniture- Bed box: wooden s...