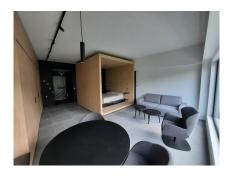

### **DESCRIPTION OF THE PROPERTY**

HD33 Real Estate, in collaboration with Concrete Fund, is pleased to offer this magnificent furnished and equipped project for VEFA sale. Phoenix is currently under construction. The Phoenix project is perfectly located close to all amenities, the various properties will be delivered turnkey, fully equipped kitchen, all types of furniture, bed, wardrobe, table, chair etc. ... Available immediately. Studio A02.04 is a large, perfectly appointed studio on the second floor, with a large living room with open kitchen, shower room and separate toilet. All properties will be equipped with the following: Kitchen equipment- Fully fitted kitchen unit with bench integrated into full-length/height wall claddingsliding system in front of the kitchen. Variable dimensionsdepending on lot and architectural configuration-Equipment : BOSCH - Integrated mini dishwasher- built-in refrigerator- built-in hob- non-integrated microwave- coal-fired extractor hood- sink and faucets Furniture- Bed box: wooden s...