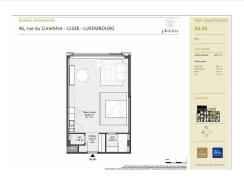

#### DESCRIPTION OF THE PROPERTY

HD33 Real Estate in collaboration with Concrete Fund is pleased to offer you this magnificent furnished and equipped project for VEFA sale. Phoenix is currently under construction. The Phoenix project is perfectly located close to all amenities, the various properties will be delivered turnkey, fully equipped kitchen, all types of furniture, bed, wardrobe, table, chair etc. ... Available immediately. Studio A02.05 is a large, perfectly appointed studio on the second floor, with a large living room with open kitchen, shower room and separate toilet. All properties will be equipped with the following: Kitchen equipment- Fully fitted kitchen unit with bench integrated into full-length/height wall claddingsliding system in front of the kitchen. Variable dimensionsdepending on lot and architectural configuration-Equipment : BOSCH - Integrated mini dishwasher- built-in refrigerator- built-in hob- non-integrated microwave- coal-fired extractor hood- sink and faucets Furniture- Bed box: woode...