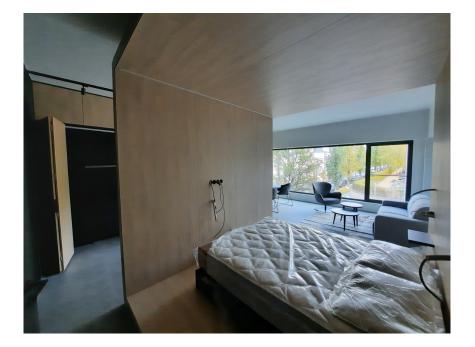

# DESCRIPTION OF THE PROPERTY

HD33 Real Estate in collaboration with Concrete Fund is pleased to offer you this magnificent furnished and equipped project for VEFA sale. Phoenix is currently under construction. The Phoenix project is perfectly located close to all amenities, the various properties will be delivered turnkey, fully equipped kitchen, all types of furniture, bed, wardrobe, table, chair etc. ...Available immediately. Studio A02.09 is a large, perfectly appointed studio on the second floor, with a large living room and open kitchen, shower room and separate toilet. All properties will be equipped with the following: Kitchen equipment- Fully fitted kitchen unit with bench integrated into full-length/height wall claddingsliding system in front of the kitchen. Variable dimensionsdepending on lot and architectural configuration- Equipment : BOSCH - Integrated mini dishwasher- built-in refrigerator- built-in hob-non-integrated microwave- coal-fired extractor hood- sink and faucets Furniture-Bed box: wooden...

### **SPECIFICATIONS**

Number of pieces : -Nb. of bedroom(s) : -Area : 50m<sup>2</sup> Number of bathrooms : -Equipped kitchen : Oui

Huyghe - Dubois Sàrl

- ◎ 53, Boulevard Royal 2nd Floor 2449
- 284 825 086
- contact@hd33.lu
- https://www.hd33.lamano.lu/en/detail-697