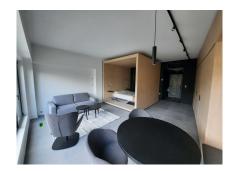

# DESCRIPTION OF THE PROPERTY

HD33 Real Estate in collaboration with Concrete Fund is pleased to offer you this magnificent furnished and equipped project for VEFA sale. Phoenix is currently under construction. The Phoenix project is perfectly located close to all amenities, the various properties will be delivered turnkey, fully equipped kitchen, all types of furniture, bed, wardrobe, table, chair etc. ...Available immediately. Studio A02.09 is a large, perfectly appointed studio on the second floor, with a large living room and open kitchen, shower room and separate toilet. All properties will be equipped with the following: Kitchen equipment- Fully fitted kitchen unit with bench integrated into full-length/height wall claddingsliding system in front of the kitchen. Variable dimensionsdepending on lot and architectural configuration- Equipment : BOSCH - Integrated mini dishwasher- built-in refrigerator- built-in hob-non-integrated microwave- coal-fired extractor hood- sink and faucets Furniture-Bed box: wooden...

### **SPECIFICATIONS**

Number of pieces : -Nb. of bedroom(s) : -Area : 50m<sup>2</sup> Number of bathrooms : -Equipped kitchen : Oui

Huyghe - Dubois Sàrl

- ◎ 53, Boulevard Royal 2nd Floor 2449
- 284 825 086
- contact@hd33.lu
- https://www.hd33.lamano.lu/en/detail-697