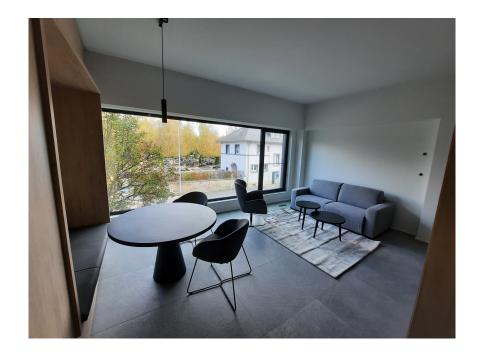

#### **DESCRIPTION OF THE PROPERTY**

HD33 Real Estate in collaboration with Concrete Fund is pleased to offer you this magnificent furnished and equipped project for VEFA sale. Phoenix is currently under construction. The Phoenix project is perfectly located close to all amenities, the various properties will be delivered turnkey, fully equipped kitchen, all types of furniture, bed, wardrobe, table, chair etc. ... Available immediately. Studio A02.10 is a large, perfectly appointed studio on the second floor, with a large living room with open kitchen, shower room and separate toilet. All properties will be equipped with the following: Kitchen equipment- Fully fitted kitchen unit with bench integrated into full-length/height wall claddingsliding system in front of the kitchen. Variable dimensions depending on lot and architectural configuration-Equipment: BOSCH - Integrated mini dishwasher- built-in refrigerator- built-in hob- non-integrated microwave- coal-fired extractor hood- sink and faucets Furniture- Bed box: wooden...