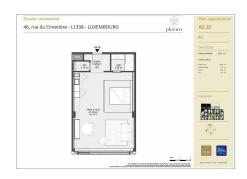

### **SPECIFICATIONS**

Number of pieces : - Nb. of bedroom(s) : -

Area: 49m<sup>2</sup>

Number of bathrooms : - Equipped kitchen : Oui