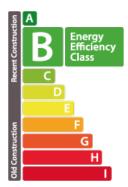

with a large living room with open kitchen, shower room and separate toilet. All properties will be equipped with the following: Kitchen equipment- Fully fitted kitchen unit with bench integrated into full-length/height wall claddingsliding system in front of the kitchen. Variable dimensions depending on lot and architectural configuration-Equipment: BOSCH - Integrated mini dishwasher- built-in refrigerator- built-in hob- non-integrated microwave- coal-fired extractor hood- sink and faucets Furniture- Bed box: wooden...

### **SPECIFICATIONS**

Number of pieces : - Nb. of bedroom(s) : -

Area: 49m<sup>2</sup>

Number of bathrooms : - Equipped kitchen : Oui

# Huyghe - Dubois Sàrl

- **284 825 086**
- https://www.hd33.lamano.lu/en/detail-698

### **ENERGY PASS**

## **Energy performance**



### Thermal insulation