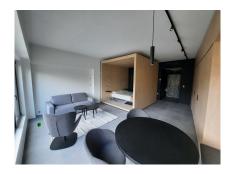

#### **DESCRIPTION OF THE PROPERTY**

HD33 Real Estate in collaboration with Concrete Fund is pleased to offer you this magnificent furnished and equipped project for VEFA sale. Phoenix is currently under construction. The Phoenix project is perfectly located close to all amenities, the various properties will be delivered turnkey, fully equipped kitchen, all types of furniture, bed, wardrobe, table, chair etc. ... Available immediately. Studio A02.10 is a large, perfectly appointed studio on the second floor, with a large living room with open kitchen, shower room and separate toilet. All properties will be equipped with the following: Kitchen equipment- Fully fitted kitchen unit with bench integrated into full-length/height wall claddingsliding system in front of the kitchen. Variable dimensions depending on lot and architectural configuration-Equipment: BOSCH - Integrated mini dishwasher- built-in refrigerator- built-in hob- non-integrated microwave- coal-fired extractor hood- sink and faucets Furniture- Bed box: wooden...