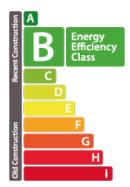

, with a large living room with open kitchen, shower room and separate toilet. All properties will be equipped with the following: Kitchen equipment- Fully fitted kitchen unit with bench integrated into full-length/height wall claddingsliding system in front of the kitchen. Variable dimensionsdepending on lot and architectural configuration-Equipment: BOSCH - Integrated mini dishwasher- built-in refrigerator- built-in hob- non-integrated microwave- coal-fired extractor hood- sink and faucets Furniture- Bed box: wooden...

## **SPECIFICATIONS**

Number of pieces : - Nb. of bedroom(s) : -

Area: 49m<sup>2</sup>

Number of bathrooms : - Equipped kitchen : Oui

# Huyghe - Dubois Sàrl

- **284 825 086**
- https://www.hd33.lamano.lu/en/detail-699

### **ENERGY PASS**

## **Energy performance**



## Thermal insulation