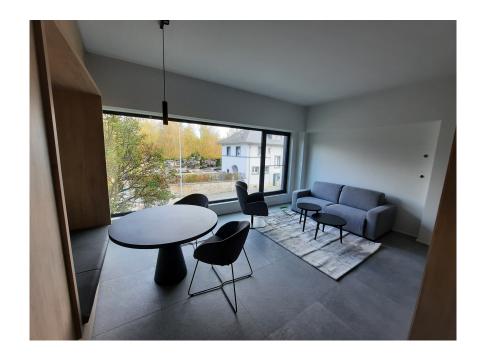

### **DESCRIPTION OF THE PROPERTY**

HD33 Real Estate in collaboration with Concrete Fund is pleased to offer you this magnificent furnished and equipped project for VEFA sale. Phoenix is currently under construction. The Phoenix project is perfectly located close to all amenities, the various properties will be delivered turnkey, fully equipped kitchen, all types of furniture, bed, wardrobe, table, chair etc. ... Available immediately. Studio A02.11 is a large, perfectly appointed studio on the second floor, with a large living room with open kitchen, shower room and separate toilet. All properties will be equipped with the following: Kitchen equipment- Fully fitted kitchen unit with bench integrated into full-length/height wall claddingsliding system in front of the kitchen. Variable dimensionsdepending on lot and architectural configuration-Equipment: BOSCH - Integrated mini dishwasher- built-in refrigerator- built-in hob- non-integrated microwave- coal-fired extractor hood- sink and faucets Furniture- Bed box: wooden...