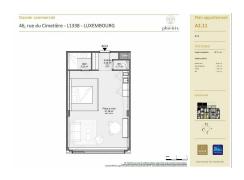

## **SPECIFICATIONS**

Number of pieces : - Nb. of bedroom(s) : -

Area: 49m<sup>2</sup>

Number of bathrooms : - Equipped kitchen : Oui