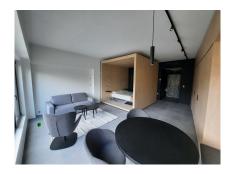

### **DESCRIPTION OF THE PROPERTY**

HD33 Real Estate in collaboration with Concrete Fund is pleased to offer you this magnificent furnished and equipped project for VEFA sale. Phoenix is currently under construction. The Phoenix project is perfectly located close to all amenities, the various properties will be delivered turnkey, fully equipped kitchen, all types of furniture, bed, wardrobe, table, chair etc. ... Available immediately. Studio A02.11 is a large, perfectly appointed studio on the second floor, with a large living room with open kitchen, shower room and separate toilet. All properties will be equipped with the following: Kitchen equipment- Fully fitted kitchen unit with bench integrated into full-length/height wall claddingsliding system in front of the kitchen. Variable dimensionsdepending on lot and architectural configuration-Equipment: BOSCH - Integrated mini dishwasher- built-in refrigerator- built-in hob- non-integrated microwave- coal-fired extractor hood- sink and faucets Furniture- Bed box: wooden...