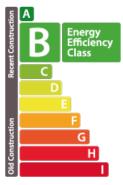

, with a large living room with open kitchen, shower room and separate toilet. All properties will be equipped with the following: Kitchen equipment- Fully fitted kitchen unit with bench integrated into full-length/height wall claddingsliding system in front of the kitchen. Variable dimensionsdepending on lot and architectural configuration- Equipment : BOSCH - Integrated mini dishwasher- built-in refrigerator- built-in hob- non-integrated microwave- coal-fired ext...

# **SPECIFICATIONS**

Number of pieces : -Nb. of bedroom(s) : -Area : 42m<sup>2</sup> Number of bathrooms : -Equipped kitchen : Oui

Huyghe - Dubois Sàrl

- ◎ 53, Boulevard Royal 2nd Floor 2449
- 284 825 086
- 🖂 contact@hd33.lu
- https://www.hd33.lamano.lu/en/detail-700





### **ENERGY PASS**

#### **Energy performance**



**Thermal insulation**