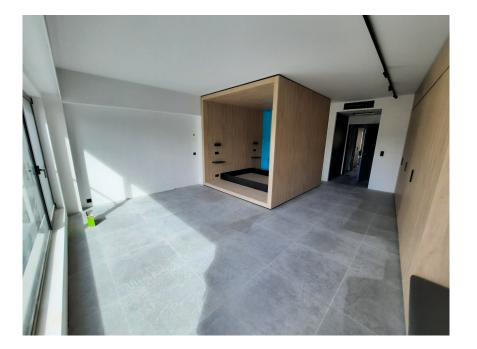

## DESCRIPTION OF THE PROPERTY

HD33 Real Estate in collaboration with Concrete Fund is pleased to offer you this magnificent furnished and equipped project for VEFA sale. Phoenix is currently under construction, with delivery scheduled for the second quarter of 2024. The Phoenix project is perfectly located close to all amenities, the various properties will be delivered turnkey, fully equipped kitchen, all types of furniture, bed, wardrobe, table, chair etc. ...Available immediately. Studio A02.12 is a large, perfectly appointed studio on the second floor, with a large living room with open kitchen, shower room and separate toilet. All properties will be equipped with the following: Kitchen equipment- Fully fitted kitchen unit with bench integrated into full-length/height wall claddingsliding system in front of the kitchen. Variable dimensionsdepending on lot and architectural configuration- Equipment : BOSCH - Integrated mini dishwasher- built-in refrigerator- built-in hob- non-integrated microwave- coal-fired ext...