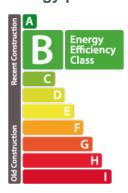

room apartment on the second floor, with two shower rooms and a separate toilet. All properties will be equipped with the following: Kitchen equipment- Furniture consisting of a fitted kitchen and a bench integrated into a full-length/height wall claddingsliding system in front of the kitchen. Variable dimensionsdepending on lot and architectural configuration- Equipment: BOSCH - Integrated mini dishwasher- built-in refrigerator- built-in hob- non-integrated microwave- coal-fired extractor hood- sink and faucets Furniture- Bed ...

### **SPECIFICATIONS**

Number of pieces: - Nb. of bedroom(s): 2

Area: 83m2

Number of bathrooms : - Equipped kitchen : Oui

## Huyghe - Dubois Sàrl

- **284 825 086**
- https://www.hd33.lamano.lu/en/detail-702

### **ENERGY PASS**

### **Energy performance**



### Thermal insulation