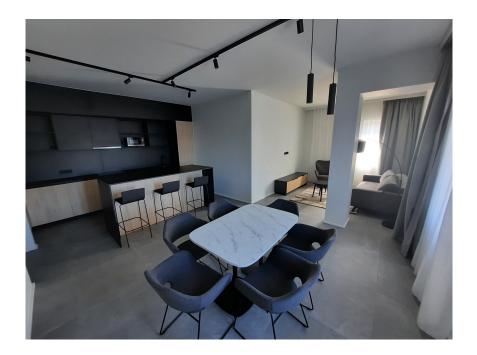

#### **DESCRIPTION OF THE PROPERTY**

HD33 Real Estate in collaboration with Concrete Fund is pleased to offer you this magnificent furnished and equipped project for VEFA sale. Phoenix is currently under construction, with delivery scheduled for the second quarter of 2024. The Phoenix project is perfectly located close to all amenities, the various properties will be delivered turnkey, fully equipped kitchen, all types of furniture, bed, wardrobe, table, chair etc. ... Apartment A03.01 is a two-bedroom apartment on the second floor, with two shower rooms and a separate toilet. All properties will be equipped with the following: Kitchen equipment- Furniture consisting of a fitted kitchen and a bench integrated into a full-length/height wall claddingsliding system in front of the kitchen. Variable dimensionsdepending on lot and architectural configuration- Equipment: BOSCH - Integrated mini dishwasher- built-in refrigerator- built-in hob- non-integrated microwave- coal-fired extractor hood- sink and faucets Furniture- Bed ...