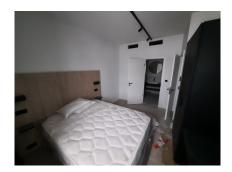

# DESCRIPTION OF THE PROPERTY

HD33 Real Estate in collaboration with Concrete Fund is pleased to offer you this magnificent furnished and equipped project for VEFA sale. Phoenix is currently under construction, with delivery scheduled for the second quarter of 2024. The Phoenix project is perfectly located close to all amenities, the various properties will be delivered turnkey, fully equipped kitchen, all types of furniture, bed, wardrobe, table, chair etc. ...Apartment A03.02 is a one-bedroom apartment on the second floor, with a shower room and separate toilet. All properties will be equipped with the following: Kitchen equipment- Furniture consisting of a fitted kitchen and a bench integrated into a full-length/height wall claddingsliding system in front of the kitchen. Variable dimensionsdepending on lot and architectural configuration- Equipment : BOSCH - Integrated mini dishwasher- built-in refrigerator- built-in hob- non-integrated microwave- coal-fired extractor hood- sink and faucets Furniture- Bed box: ...

## **SPECIFICATIONS**

Number of pieces : -Nb. of bedroom(s) : 1 Area : 57m<sup>2</sup> Number of bathrooms : -Equipped kitchen : Oui

Huyghe - Dubois Sàrl

- ◎ 53, Boulevard Royal 2nd Floor 2449
- 284 825 086
- contact@hd33.lu
- https://www.hd33.lamano.lu/en/detail-703