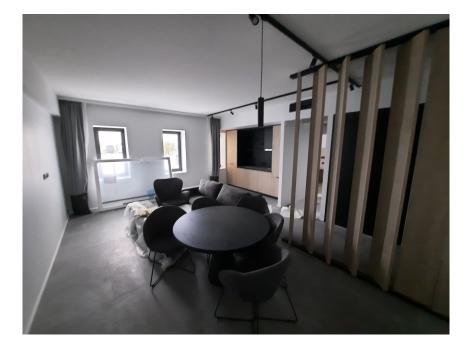

# DESCRIPTION OF THE PROPERTY

HD33 Real Estate in collaboration with Concrete Fund is pleased to offer you this magnificent furnished and equipped project for VEFA sale. Phoenix is currently under construction, with delivery scheduled for the second quarter of 2024. The Phoenix project is perfectly located close to all amenities, the various properties will be delivered turnkey, fully equipped kitchen, all types of furniture, bed, wardrobe, table, chair etc. ...Apartment A03.02 is a one-bedroom apartment on the second floor, with a shower room and separate toilet. All properties will be equipped with the following: Kitchen equipment- Furniture consisting of a fitted kitchen and a bench integrated into a full-length/height wall claddingsliding system in front of the kitchen. Variable dimensionsdepending on lot and architectural configuration- Equipment : BOSCH - Integrated mini dishwasher- built-in refrigerator- built-in hob- non-integrated microwave- coal-fired extractor hood- sink and faucets Furniture- Bed box: ...

## **SPECIFICATIONS**

Number of pieces : -Nb. of bedroom(s) : 1 Area : 57m<sup>2</sup> Number of bathrooms : -Equipped kitchen : Oui

Huyghe - Dubois Sàrl

- ◎ 53, Boulevard Royal 2nd Floor 2449
- 284 825 086
- contact@hd33.lu
- https://www.hd33.lamano.lu/en/detail-703