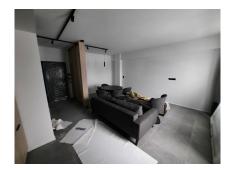

# DESCRIPTION OF THE PROPERTY

HD33 Real Estate in collaboration with Concrete Fund is pleased to offer you this magnificent furnished and equipped project for VEFA sale. Phoenix is currently under construction, with delivery scheduled for the second quarter of 2024. The Phoenix project is perfectly located close to all amenities, the various properties will be delivered turnkey, fully equipped kitchen, all types of furniture, bed, wardrobe, table, chair etc. ...Apartment A03.02 is a one-bedroom apartment on the second floor, with a shower room and separate toilet. All properties will be equipped with the following: Kitchen equipment- Furniture consisting of a fitted kitchen and a bench integrated into a full-length/height wall claddingsliding system in front of the kitchen. Variable dimensionsdepending on lot and architectural configuration- Equipment : BOSCH - Integrated mini dishwasher- built-in refrigerator- built-in hob- non-integrated microwave- coal-fired extractor hood- sink and faucets Furniture- Bed box: ...

## **SPECIFICATIONS**

Number of pieces : -Nb. of bedroom(s) : 1 Area : 57m<sup>2</sup> Number of bathrooms : -Equipped kitchen : Oui

Huyghe - Dubois Sàrl

- ◎ 53, Boulevard Royal 2nd Floor 2449
- 284 825 086
- contact@hd33.lu
- https://www.hd33.lamano.lu/en/detail-703