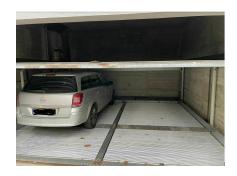

## **DESCRIPTION OF THE PROPERTY**

HD33 Real Estate offers for sale an indoor parking space. The parking space is located in a small residence on the first basement level. The size of the parking space is designed for city cars, maximum hight 1,60 meters. The parking space is located at 281 rue Rollingergrund L-2441 Luxembourg, and is available immediately. Images to come. For further information, please contact Mr Dino BACKES on +352 661 333 370 or dino.backes@hd33.lu