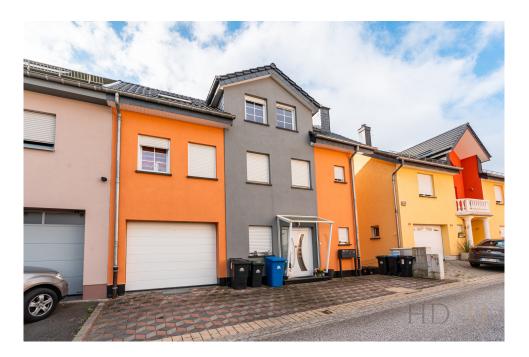

333m² 7 Bedroom(s) Wiltz

### **DESCRIPTION OF THE PROPERTY**

HD33 is pleased to present this exclusive opportunity. This 297 m² single-family home is unobstructed on 3 sides, offers generous living space and a small garden, and is ideally located close to all amenities. It comprises a 71m² apartment with separate private entrance, which can be rented if desired, and a 226m² house with 6 bedrooms, 1 office, 1 bathroom, 1 shower room, 3 toilets, 1 garage, 1 laundry room and 1 utility room. Renting out the apartment allows you to reduce your borrowing costs. The apartment (net floor area) comprises: - Living room (23 m²)- Kitchen (8 m²)- Bedroom (23 m²)- Bathroom with toilet (6 m²)-Corridor (4 m²)- Laundry room (7 m²)The single-family house (net floor area) comprises: Ground floor :- living room (42 m²)- kitchen (11 m²)- WC (3 m²)- hall (10 m²)- garage (19 m²)- laundry room (12 m²)- machine room (5 m²)1st floor (4 bedrooms) :- bedroom 1: 17m²- bedroom 2: 13 m²- Bedroom 3: 11m² (11m²)-Bedroom 4: 9 m² (9 sq.m.)- Bathroom with WC: 7 m² (7 sq.m.)- Hal...