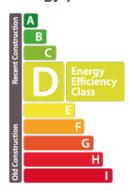

to reduce your borrowing costs. The apartment (net floor area) comprises: - Living room (23 m²)- Kitchen (8 m²)- Bedroom (23 m²)- Bathroom with toilet (6 m²)-Corridor (4 m²)- Laundry room (7 m²)The single-family house (net floor area) comprises: Ground floor :- living room (42 m²)- kitchen (11 m²)- WC (3 m²)- hall (10 m²)- garage (19 m²)- laundry room (12 m²)- machine room (5 m²)1st floor (4 bedrooms) :- bedroom 1: 17m²- bedroom 2: 13 m²- Bedroom 3: 11m² (11m²)-Bedroom 4: 9 m² (9 sq.m.)- Bathroom with WC: 7 m² (7 sq.m.)- Hal...

# **SPECIFICATIONS**

Number of pieces : -Nb. of bedroom(s) : 7 Area : 333m<sup>2</sup>

Number of bathrooms: 1 Equipped kitchen: Oui

- Huyghe Dubois Sàrl
- **284 825 086**
- https://www.hd33.lamano.lu/en/detail-729

### **ENERGY PASS**

# **Energy performance**



# CO2 emmissions