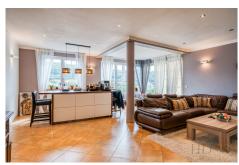

### **DESCRIPTION OF THE PROPERTY**

HD33 is pleased to present this exclusive opportunity. This 297 m² single-family home is unobstructed on 3 sides, offers generous living space and a small garden, and is ideally located close to all amenities. It comprises a 71m² apartment with separate private entrance, which can be rented if desired, and a 226m² house with 6 bedrooms, 1 office, 1 bathroom, 1 shower room, 3 toilets, 1 garage, 1 laundry room and 1 utility room. Renting out the apartment allows you to reduce your borrowing costs. The apartment (net floor area) comprises: - Living room (23 m²)- Kitchen (8 m²)- Bedroom (23 m²)- Bathroom with toilet (6 m²)-Corridor (4 m²)- Laundry room (7 m²)The single-family house (net floor area) comprises: Ground floor :- living room (42 m²)- kitchen (11 m²)- WC (3 m²)- hall (10 m²)- garage (19 m²)- laundry room (12 m²)- machine room (5 m²)1st floor (4 bedrooms) :- bedroom 1: 17m²- bedroom 2: 13 m²- Bedroom 3: 11m² (11m²)-Bedroom 4: 9 m² (9 sq.m.)- Bathroom with WC: 7 m² (7 sq.m.)- Hal...