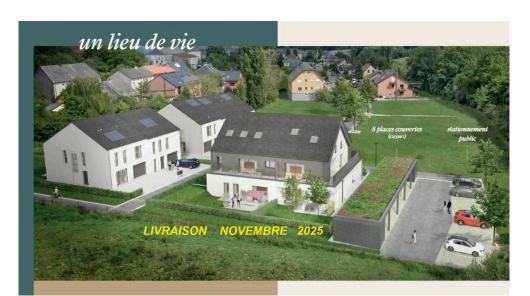

### **DESCRIPTION OF THE PROPERTY**

HD33 Real Estate is pleased to offer this beautiful new-build Iris residence in Bettange-sur-Mess, currently under construction. Delivery is possible from September 2025-Non-indexed sale price. The residence is located in a quiet, leafy setting with unobstructed views and excellent exposure. The project comprises four units distributed as follows. Apartment 01 is located on the first floor, benefiting from a garden and comprising two bedrooms of 9 and 12.69 square meters, a bathroom, a separate toilet and a vast 40-square-meter living room with open kitchen (kitchen budget included). There's also a balcony accessible from the master bedroom. This beautiful living room provides access to the terrace and private garden. Budget includes interior finishing (tiled and parquet flooring, painting and interior woodwork). The property is complemented by two outdoor parking spaces under a carport and a cellar. Nearby amenities include -Dippach railway station 850 m away, with a wide range of ame...