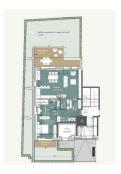

### **DESCRIPTION OF THE PROPERTY**

HD33 Real Estate is pleased to offer this beautiful new-build Iris residence in Bettange-sur-Mess, currently under construction. Delivery is possible from September 2025-Non-indexed sale price. The residence is located in a quiet, leafy setting with unobstructed views and excellent exposure. The project comprises four units distributed as follows. Apartment 01 is located on the first floor, benefiting from a garden and comprising two bedrooms of 9 and 12.69 square meters, a bathroom, a separate toilet and a vast 40-square-meter living room with open kitchen (kitchen budget included). There's also a balcony accessible from the master bedroom. This beautiful living room provides access to the terrace and private garden. Budget includes interior finishing (tiled and parquet flooring, painting and interior woodwork). The property is complemented by two outdoor parking spaces under a carport and a cellar. Nearby amenities include -Dippach railway station 850 m away, with a wide range of ame...

### **SPECIFICATIONS**

Number of pieces: - Nb. of bedroom(s): 2

Area: 84m²

Number of bathrooms: 1 Equipped kitchen: Non

- Huyghe Dubois Sàrl
- **284 825 086**
- https://www.hd33.lamano.lu/en/detail-730