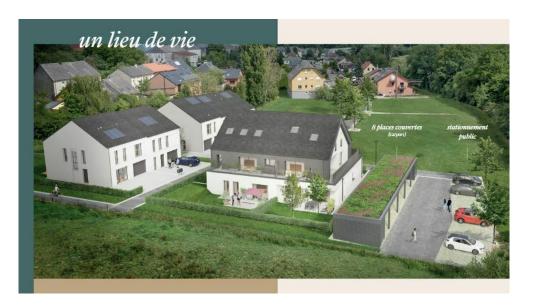

contact@hd33.lu+352661705033+352661333370The residence is located in a quiet, leafy setting with unobstructed views and excellent exposure. The project comprises four units distributed as follows. Apartment 02 is located on the first floor, benefiting from a garden and comprising three bedrooms of 9.71 square meters, 11.30 square meters and 13.92 square meters with access to the garden, a bathroom, a separate toilet and a spacious living room of 45 square meters with open kitchen (kitchen budget included). The property also benefits from a private laundry room in the apartment. This beautiful living room provides access to the terrace and private garden. Budget includes interior finishing (tiled and parquet flooring, painting and interior woodwork). The property is completed by two outdoor parking spaces under a...