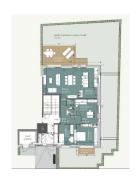

contact@hd33.lu+352661705033+352661333370The residence is located in a quiet, leafy setting with unobstructed views and excellent exposure. The project comprises four units distributed as follows. Apartment 02 is located on the first floor, benefiting from a garden and comprising three bedrooms of 9.71 square meters, 11.30 square meters and 13.92 square meters with access to the garden, a bathroom, a separate toilet and a spacious living room of 45 square meters with open kitchen (kitchen budget included). The property also benefits from a private laundry room in the apartment. This beautiful living room provides access to the terrace and private garden. Budget includes interior finishing (tiled and parquet flooring, painting and interior woodwork). The property is completed by two outdoor parking spaces under a...