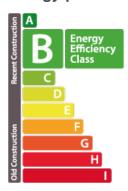

1.30 square meters and 13.92 square meters with access to the garden, a bathroom, a separate toilet and a spacious living room of 45 square meters with open kitchen (kitchen budget included). The property also benefits from a private laundry room in the apartment. This beautiful living room provides access to the terrace and private garden. Budget includes interior finishing (tiled and parquet flooring, painting and interior woodwork). The property is completed by two outdoor parking spaces under a...

## **SPECIFICATIONS**

Number of pieces: -Nb. of bedroom(s): 3 Area: 108m2

Number of bathrooms: 1 Equipped kitchen: Non

- Huyghe Dubois Sàrl
- 0 53, Boulevard Royal - 2nd Floor 2449
- 3 284 825 086
- https://www.hd33.lamano.lu/en/detail-731

### **ENERGY PASS**

## **Energy performance**



## Thermal insulation