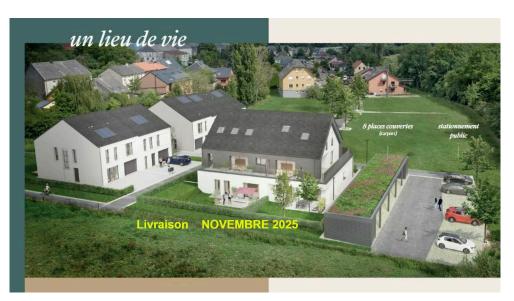

## DESCRIPTION OF THE PROPERTY

HD33 Real Estate is pleased to offer this beautiful new-build Iris residence in Bettange-sur-Mess, currently under construction. Delivery is possible from September 2025-Non-indexed sale price. This apartment is low-cost housing. Purchasers must be eligible for housing assistance as defined by the Ministry of Housing. The residence is located in a quiet, leafy setting, with unobstructed views and good exposure. The project comprises four units distributed as follows. Duplex 03 is located on the second floor, benefiting from a large terrace with perfect southern exposure and comprising a 25.36 square-meter living room, an 18.27 square-meter dining room and open kitchen (kitchen budget included). On this floor you'll also find a laundry room and a separate toilet. On the upper floor you'll find two bedrooms of 12.75 and 15.47 square meters, plus a bathroom and storage room. Budget for interior finishing included (installation of tiled and parquet flooring, painting and interior woodwork)...