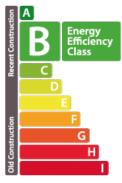

g from a large terrace with perfect southern exposure and comprising a 25.36 square-meter living room, an 18.27 square-meter dining room and open kitchen (kitchen budget included). On this floor you'll also find a laundry room and a separate toilet. On the upper floor you'll find two bedrooms of 12.75 and 15.47 square meters, plus a bathroom and storage room. Budget for interior finishing included (installation of tiled and parquet flooring, painting and interior woodwork)...

### SPECIFICATIONS

Number of pieces : -Nb. of bedroom(s) : 2 Area : 97m<sup>2</sup> Number of bathrooms : 1 Equipped kitchen : Non

Huyghe - Dubois Sàrl

- ◎ 53, Boulevard Royal 2nd Floor 2449
- 284 825 086
- 🖂 contact@hd33.lu
- https://www.hd33.lamano.lu/en/detail-732

### ENERGY PASS

#### **Energy performance**



**Thermal insulation**