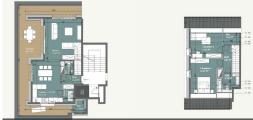

## DESCRIPTION OF THE PROPERTY

HD33 Real Estate is pleased to offer this beautiful new-build Iris residence in Bettange-sur-Mess, currently under construction. Delivery is possible from September 2025-Non-indexed sale price. This apartment is low-cost housing. Purchasers must be eligible for housing assistance as defined by the Ministry of Housing. The residence is located in a quiet, leafy setting, with unobstructed views and good exposure. The project comprises four units distributed as follows. Duplex 03 is located on the second floor, benefiting from a large terrace with perfect southern exposure and comprising a 25.36 square-meter living room, an 18.27 square-meter dining room and open kitchen (kitchen budget included). On this floor you'll also find a laundry room and a separate toilet. On the upper floor you'll find two bedrooms of 12.75 and 15.47 square meters, plus a bathroom and storage room. Budget for interior finishing included (installation of tiled and parquet flooring, painting and interior woodwork)...