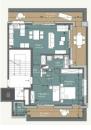

# **Apartment** 68m<sup>2</sup> 2 Bedroom(s)

Bettange-Sur-Mess

#### DESCRIPTION OF THE PROPERTY

HD33 Real Estate is pleased to offer this beautiful new-build Iris residence in Bettange-sur-Mess, currently under construction. Delivery is possible from September 2025-Non-indexed sale price. The residence is located in a quiet, leafy setting with unobstructed views and excellent exposure. The project comprises four units distributed as follows. Apartment 04 is located on the second floor, benefiting from a west-facing terrace and comprising a 30.64 square meter living room with open kitchen (kitchen budget included). The bedrooms are 14.28 and 9.56 square meters, with access to the second east-facing terrace of 8.70 square meters. The property also includes a bathroom and a storage room. Budget for interior finishing included (installation of tiled and parquet flooring, painting and interior woodwork). The property is completed by two outdoor parking spaces under a carport and a cellar. Nearby amenities include -Dippach railway station 850 m away, with a wide range of amenities. Dip...

#### **SPECIFICATIONS**

Number of pieces : -Nb. of bedroom(s): 2

Area: 68m<sup>2</sup>

Number of bathrooms: 1 Equipped kitchen: Non

- Huyghe Dubois Sàrl
- 0 53, Boulevard Royal - 2nd Floor 2449
- B 284 825 086
- https://www.hd33.lamano.lu/en/detail-733