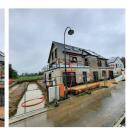

#### DESCRIPTION OF THE PROPERTY

HD33 Real Estate is pleased to offer this beautiful new-build Iris residence in Bettange-sur-Mess, currently under construction. Delivery is possible from September 2025-Non-indexed sale price. The residence is located in a quiet, leafy setting with unobstructed views and excellent exposure. The project comprises four units distributed as follows. Apartment 04 is located on the second floor, benefiting from a west-facing terrace and comprising a 30.64 square meter living room with open kitchen (kitchen budget included). The bedrooms are 14.28 and 9.56 square meters, with access to the second east-facing terrace of 8.70 square meters. The property also includes a bathroom and a storage room. Budget for interior finishing included (installation of tiled and parquet flooring, painting and interior woodwork). The property is completed by two outdoor parking spaces under a carport and a cellar. Nearby amenities include -Dippach railway station 850 m away, with a wide range of amenities. Dip...