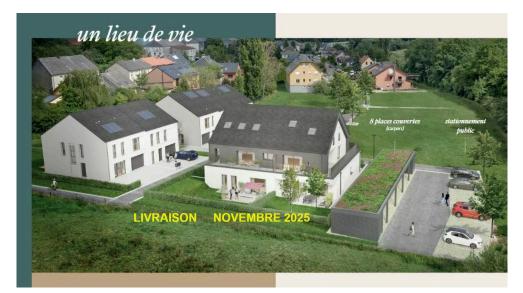

#### DESCRIPTION OF THE PROPERTY

HD33 Real Estate is pleased to offer this beautiful new-build Iris residence in Bettange-sur-Mess, currently under construction. Delivery is possible from September 2025-Non-indexed sale price. The residence is located in a quiet, leafy setting with unobstructed views and excellent exposure. The project comprises four units distributed as follows. Apartment 04 is located on the second floor, benefiting from a west-facing terrace and comprising a 30.64 square meter living room with open kitchen (kitchen budget included). The bedrooms are 14.28 and 9.56 square meters, with access to the second east-facing terrace of 8.70 square meters. The property also includes a bathroom and a storage room. Budget for interior finishing included (installation of tiled and parquet flooring, painting and interior woodwork). The property is completed by two outdoor parking spaces under a carport and a cellar. Nearby amenities include -Dippach railway station 850 m away, with a wide range of amenities. Dip...