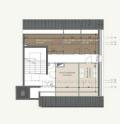

#### DESCRIPTION OF THE PROPERTY

HD33 Real Estate is pleased to offer this beautiful new-build Iris residence in Bettange-sur-Mess, currently under construction. Delivery is possible from September 2025-Non-indexed sale price. The residence is located in a quiet, leafy setting with unobstructed views and excellent exposure. The project comprises four units distributed as follows. Apartment 04 is located on the second floor, benefiting from a west-facing terrace and comprising a 30.64 square meter living room with open kitchen (kitchen budget included). The bedrooms are 14.28 and 9.56 square meters, with access to the second east-facing terrace of 8.70 square meters. The property also includes a bathroom and a storage room. Budget for interior finishing included (installation of tiled and parquet flooring, painting and interior woodwork). The property is completed by two outdoor parking spaces under a carport and a cellar. Nearby amenities include -Dippach railway station 850 m away, with a wide range of amenities. Dip...