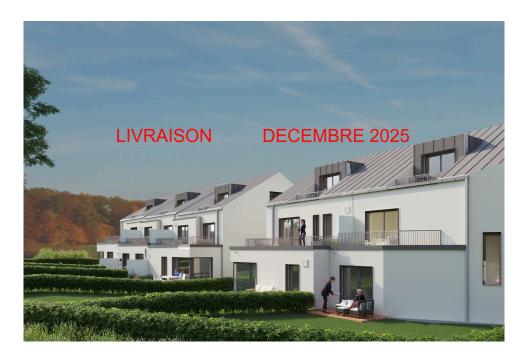

#### **DESCRIPTION OF THE PROPERTY**

Les jardins de PontpierreHD33 offers you this beautiful VEFA project in Pont Pierre, comprising a single-family home and 4 two-family homes with gardens. This 104.8 m² duplex comprises a living room, 2 bedrooms, 2 bathrooms, 2 indoor parking spaces, an 11.2 m² cellar and a 15.7 m² terrace. It does not benefit from a garden. Delivery is scheduled for December 2025. Nearby you'll find : -550 m from the Wickrange business park, where you'll find a supermarket, crèche and restaurant, -At 3.8 Km you'll find the Foetz commercial zone, equipped with all types of shops. You are at : -600 m from A4 motorway access-9 km from Luxembourg City and 10 km from Esch-Belval. The planned streetcar link between Luxembourg City and Esch-sur-Alzette will include a stop at Foetz.