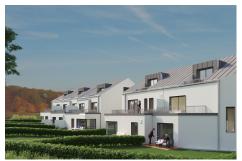

### DESCRIPTION OF THE PROPERTY

Luxembourg GardensHD33 offers this beautiful VEFA project in Pontpierre, comprising a single-family home and 4 two-family homes with gardens.This beautiful duplex (4A) with a surface area of 126.4 m<sup>2</sup> comprises a living room, 3 bedrooms, 1 bathroom, 2 indoor parking spaces, a 12.5 m<sup>2</sup> cellar and a 26.2 m<sup>2</sup> terrace.It benefits from a 237.6 m<sup>2</sup> garden.Delivery date: December 2025Nearby you'll find : -550 m from the Wickrange business park, where you'll find a supermarket, crèche and restaurant, -3.8 km away, you'll find the Foetz commercial zone, with all types of shops.You are : -600 m from A4 motorway access-9 km from Luxembourg City and 10 km from Esch-Belval.The planned streetcar link between Luxembourg City and Esch-sur-Alzette will include a stop at Foetz.