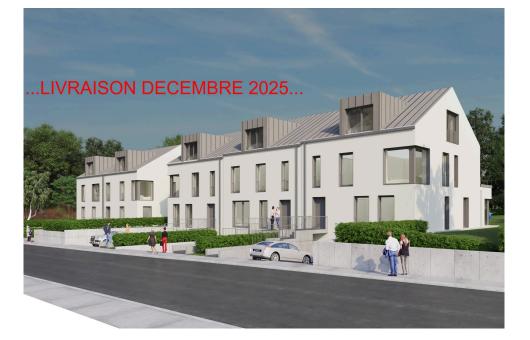

### DESCRIPTION OF THE PROPERTY

Luxembourg GardensHD33 offers this beautiful VEFA project in Pontpierre, comprising a single-family home and 4 two-family homes with gardens.This beautiful duplex (4A) with a surface area of 126.4 m<sup>2</sup> comprises a living room, 3 bedrooms, 1 bathroom, 2 indoor parking spaces, a 12.5 m<sup>2</sup> cellar and a 26.2 m<sup>2</sup> terrace.It benefits from a 237.6 m<sup>2</sup> garden.Delivery date: December 2025Nearby you'll find : -550 m from the Wickrange business park, where you'll find a supermarket, crèche and restaurant, -3.8 km away, you'll find the Foetz commercial zone, with all types of shops.You are : -600 m from A4 motorway access-9 km from Luxembourg City and 10 km from Esch-Belval.The planned streetcar link between Luxembourg City and Esch-sur-Alzette will include a stop at Foetz.