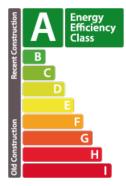

A bedroom of approx. 10.14 m2 ;- A second bedroom of approx. 16.56 m2 ;- A separate bathroom, approx. 6.15 m2 ;- Corridor approx. 4.82 m2 ;- Separate WC approx. 1.17 m2 ;In the basement of the residence, there are two stroller rooms (approx. 2.47 m2 and 3.14 m2), two bicycle rooms (approx. 14.07 m2 and 11.98 m2) and two storage rooms (approx. 2.63 m2).The residence is equipped with an elevator, and the property for sale also includes a private cellar and a share...

### **SPECIFICATIONS**

Number of pieces : -Nb. of bedroom(s) : 2 Area : 78.69m<sup>2</sup> Number of bathrooms : 1 Equipped kitchen : Non

Huyghe - Dubois Sàrl

- ◎ 53, Boulevard Royal 2nd Floor 2449
- 284 825 086
- 🖂 contact@hd33.lu
- https://www.hd33.lamano.lu/en/detail-753

### **ENERGY PASS**

#### **Energy performance**



**Thermal insulation**