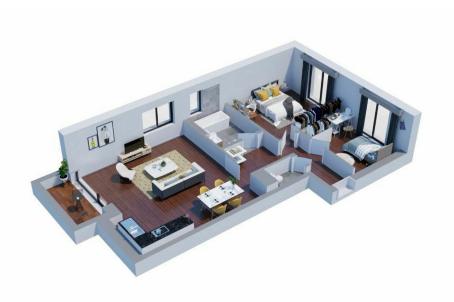

## DESCRIPTION OF THE PROPERTY

HD33 Real Estate Luxembourg proposes to you this splendid apartment of 2 rooms in VEFA in Moutfort in a green environment and with the calm one of the countryside.avec 2 parkingsCONTACTAlban Huyghé : +352 661 705 033contact@hd33.lu The apartment B4 Lot 15 WITH 2 PARKING SPACES is located on the 1st floor in the residence "West Valley" with an area of approximately 78.69 m2 and distributed as follows:- 4.48 m2 entrance hall;- An open-plan kitchen opening onto a 35.37 m2 living room with access to a 4.42 m2 south-facing terrace;- A bedroom of approx. 10.14 m2 ;- A second bedroom of approx. 16.56 m2 ;- A separate bathroom, approx. 6.15 m2 ;- Corridor approx. 4.82 m2 ;- Separate WC approx. 1.17 m2 ;In the basement of the residence, there are two stroller rooms (approx. 2.47 m2 and 3.14 m2), two bicycle rooms (approx. 14.07 m2 and 11.98 m2) and two storage rooms (approx. 2.63 m2).The residence is equipped with an elevator, and the property for sale also includes a private cellar and a share...

### **SPECIFICATIONS**

Number of pieces : -Nb. of bedroom(s) : 2 Area : 78.69m<sup>2</sup> Number of bathrooms : 1 Equipped kitchen : Non

Huyghe - Dubois Sàrl

- ◎ 53, Boulevard Royal 2nd Floor 2449
- 284 825 086
- 🖂 contact@hd33.lu
- https://www.hd33.lamano.lu/en/detail-753