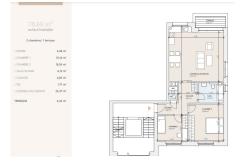

## DESCRIPTION OF THE PROPERTY

HD33 Real Estate Luxembourg proposes to you this splendid apartment of 2 rooms in VEFA in Moutfort in a green environment and with the calm one of the countryside.avec 2 parkingsCONTACTAlban Huyghé : +352 661 705 033contact@hd33.lu The apartment B4 Lot 15 WITH 2 PARKING SPACES is located on the 1st floor in the residence "West Valley" with an area of approximately 78.69 m2 and distributed as follows:- 4.48 m2 entrance hall;- An open-plan kitchen opening onto a 35.37 m2 living room with access to a 4.42 m2 south-facing terrace;- A bedroom of approx. 10.14 m2 ;- A second bedroom of approx. 16.56 m2 ;- A separate bathroom, approx. 6.15 m2 ;- Corridor approx. 4.82 m2 ;- Separate WC approx. 1.17 m2 ;In the basement of the residence, there are two stroller rooms (approx. 2.47 m2 and 3.14 m2), two bicycle rooms (approx. 14.07 m2 and 11.98 m2) and two storage rooms (approx. 2.63 m2).The residence is equipped with an elevator, and the property for sale also includes a private cellar and a share...

### **SPECIFICATIONS**

Number of pieces : -Nb. of bedroom(s) : 2 Area : 78.69m<sup>2</sup> Number of bathrooms : 1 Equipped kitchen : Non

Huyghe - Dubois Sàrl

- ◎ 53, Boulevard Royal 2nd Floor 2449
- 284 825 086
- 🖂 contact@hd33.lu
- https://www.hd33.lamano.lu/en/detail-753