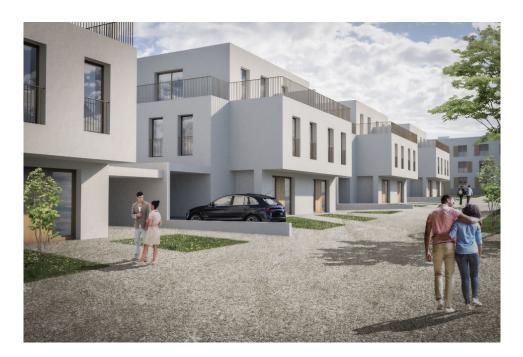

## **DESCRIPTION OF THE PROPERTY**

HD33 Real Estate Luxembourg offers you this magnificent 2-bedroom VEFA apartment Moutfort, in verdant setting the in quiet Huyghé countryside.CONTACTAlban +352 661 033contact@hd33.luApartment B3 is located on the first floor of the "West Valley" residence, with a surface area of 85.52 m2, distributed as follows:- 8.68 m2 entrance hall;- A 38.82 m2 open-plan kitchen opening onto a 10.45 m2 south-west-facing terrace;- A bedroom of approx. 13.62 m2;- A second bedroom, approx. 15.58 m2 ;- A separate bathroom, approx. 4.86 m2 ;- Corridor approx. 2.67 m2 ;- Separate WC approx. 1.29 m2 ;Parking spaces are included in the sale price. The apartment also has a private south-west-facing garden of approx. 25.58 m2. Grassing and hedges are included in the sale price. In the basement of the residence, there are two stroller rooms (approx. 2.47 m2 and 3.14 m2), two bicycle rooms (approx. 14.07 m2 and 11.98 m2) and two storage rooms (approx. 2.63 m2). The residence is equipped with an elevator,...