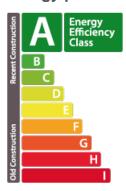

ate bathroom, approx. 4.86 m2 ;- Corridor approx. 2.67 m2 ;- Separate WC approx. 1.29 m2 ;Parking spaces are included in the sale price. The apartment also has a private south-west-facing garden of approx. 25.58 m2. Grassing and hedges are included in the sale price. In the basement of the residence, there are two stroller rooms (approx. 2.47 m2 and 3.14 m2), two bicycle rooms (approx. 14.07 m2 and 11.98 m2) and two storage rooms (approx. 2.63 m2). The residence is equipped with an elevator,...

#### **SPECIFICATIONS**

Number of pieces: -Nb. of bedroom(s): 2 Area: 85.52m2

Number of bathrooms: 1 Equipped kitchen: Non

## Huyghe - Dubois Sàrl

- 0 53, Boulevard Royal - 2nd Floor 2449
- B 284 825 086
- https://www.hd33.lamano.lu/en/detail-756

## **ENERGY PASS**

## **Energy performance**



## Thermal insulation