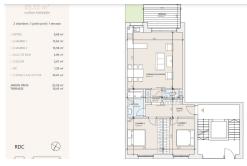

## **DESCRIPTION OF THE PROPERTY**

HD33 Real Estate Luxembourg offers you this magnificent 2-bedroom VEFA apartment Moutfort, in verdant setting the in quiet Huyghé countryside.CONTACTAlban +352 661 033contact@hd33.luApartment B3 is located on the first floor of the "West Valley" residence, with a surface area of 85.52 m2, distributed as follows:- 8.68 m2 entrance hall;- A 38.82 m2 open-plan kitchen opening onto a 10.45 m2 south-west-facing terrace;- A bedroom of approx. 13.62 m2;- A second bedroom, approx. 15.58 m2 ;- A separate bathroom, approx. 4.86 m2 ;- Corridor approx. 2.67 m2 ;- Separate WC approx. 1.29 m2 ;Parking spaces are included in the sale price. The apartment also has a private south-west-facing garden of approx. 25.58 m2. Grassing and hedges are included in the sale price. In the basement of the residence, there are two stroller rooms (approx. 2.47 m2 and 3.14 m2), two bicycle rooms (approx. 14.07 m2 and 11.98 m2) and two storage rooms (approx. 2.63 m2). The residence is equipped with an elevator,...