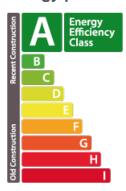

room of approximately 29.88m2 giving access to the terrace of approximately 10.45m2, facing South-West;- A bedroom of approximately 13.06m2;- A second bedroom of approximately 15.76 m2;- A separate bathroom of approximately 4.86 m2;- A corridor of approximately 1.60 m2;- A separate toilet of approximately 1.52 m2; The apartment also has a private garden facing south of approximately 34.45 m2. Turfing and delimitation of private parts by hedges, included in the sale price.In the basement o...

#### **SPECIFICATIONS**

Number of pieces : -Nb. of bedroom(s): 2

Area: 85.4m2

Number of bathrooms: 1 Equipped kitchen: Non

## Huyghe - Dubois Sàrl

- 0 53, Boulevard Royal - 2nd Floor 2449
- B 284 825 086
- https://www.hd33.lamano.lu/en/detail-758

### **ENERGY PASS**

### **Energy performance**



### Thermal insulation