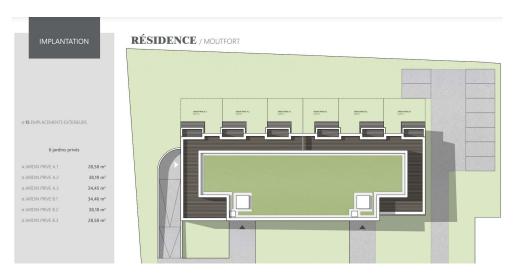

### **DESCRIPTION OF THE PROPERTY**

HD33 Real Estate Luxembourg offers you, in collaboration with Capelli S.A., this magnificent 2-bedroom off-plan apartment in Moutfort in a green and quiet countryside environment. Construction work in progress, actable immediately. Dino Backes +352 661 333 370CONTACT@HD33.LUApartment A3 with 2 park spacesIt is located on the ground floor in the "West Valley" residence with an area of ??approximately 85.40 m2 and distributed as follows:- Entrance hall of approximately 8.59 m2;- A kitchen open to the living room of approximately 29.88m2 giving access to the terrace of approximately 10.45m2, facing South-West;- A bedroom of approximately 13.06m2;- A second bedroom of approximately 15.76 m2;- A separate bathroom of approximately 4.86 m2;- A corridor of approximately 1.60 m2;- A separate toilet of approximately 1.52 m2; The apartment also has a private garden facing south of approximately 34.45 m2. Turfing and delimitation of private parts by hedges, included in the sale price.In the basement o...